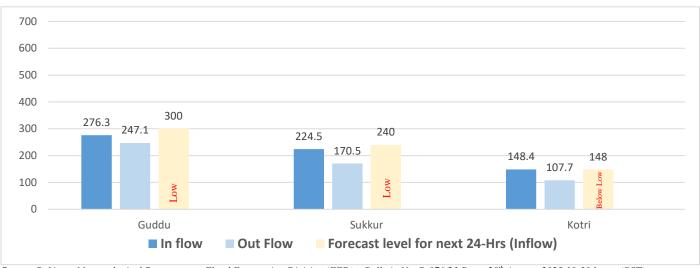

### River Indus Discharge (in Thousands of Cusecs)

Source: Pakistan Meteorological Department - Flood Forecasting Division (FFD) – Bulletin No. B-076/23 Date: 29th August, 2023 10:30 hours (PST)

Data Source: Concerned Deputy Commissioners.