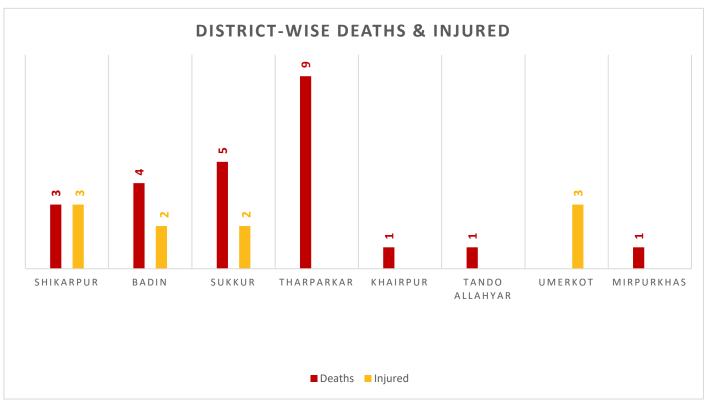

# PROVINCIAL DISASTER MANAGEMENT AUTHORITY REHABILITATION DEPARTMENT GOVERNMENT OF SINDH

Source: Concerned Deputy Commissioners.

Total Population Affected: 1366 Total Households Affected: 227

Source: Concerned Deputy Commissioners.